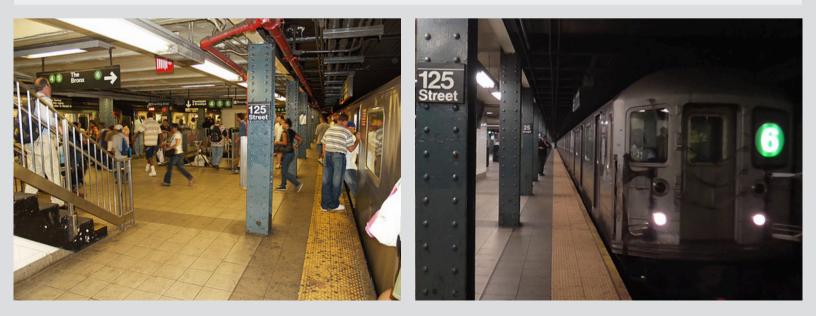

## NYC Transit Station

Retail opportunity for three units in the 125<sup>th</sup> St./Lexington Ave. subway station. Located on the downtown platform, uptown platform, and lower mezzanine. Available for retail use and automated